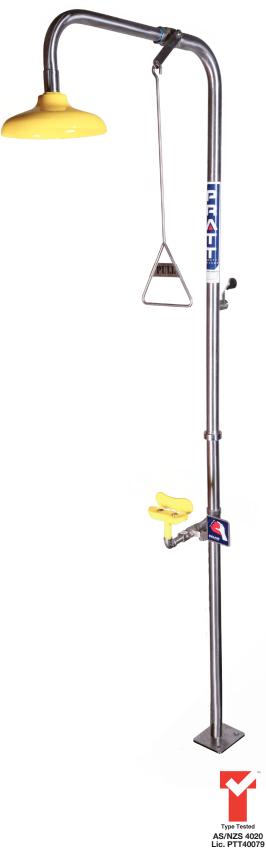

# PRATT COMBINATION SHOWER WITH EYE & FACE WASH, NO BOWL & NO FOOT TREADLE

**AEROSTREAM** technology delivers a gentle cascade of soft flow water to flush away any hazardous materials from the eyes and face.

#### **FEATURES**

- Shower stanchion and fittings are 304SS
- ABS Chemical/Impact Resistant Shower Head
- No Bowl
- Hand Operated via Push Handle and Pull Rod
- ABS Eye/Face Wash Nozzle Assembly