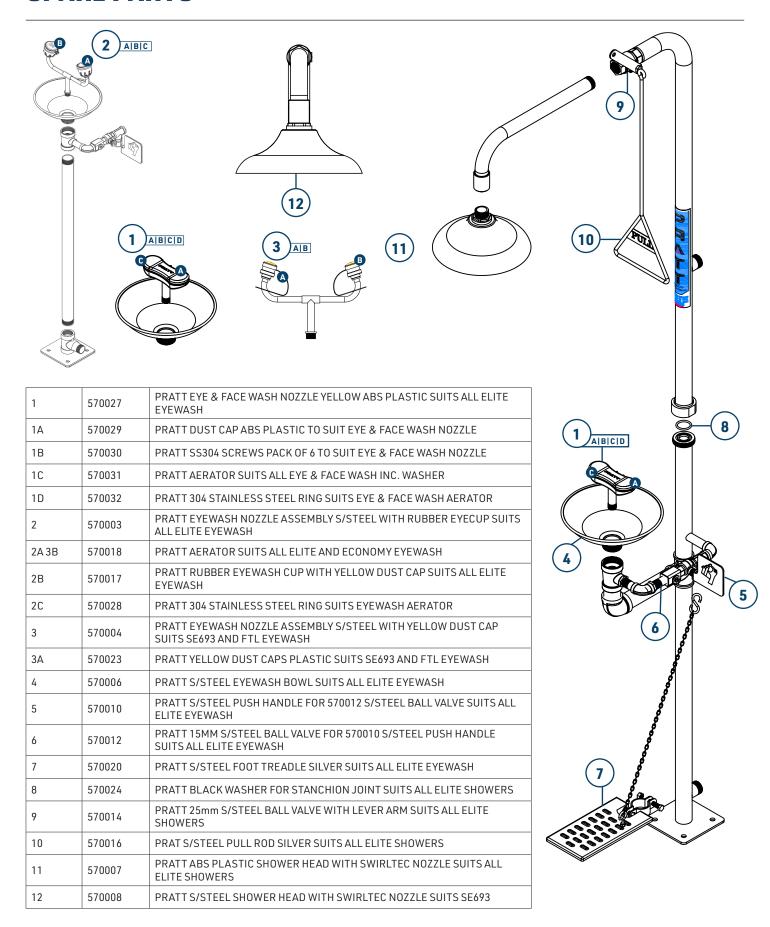

|
| MINIMUM PERFORMANCE REQUIREMENTS             | 210kPa / 30PSI *Caution should be taken when pressure exceeds 550 kPa |
| FLOW OUTPUT (AT MIN PERFORMANCE REQUIREMENT) | Shower 80 LPM Eye Wash 15 LPM Eye-Face Wash 30 LPM                    |
| WEIGHT(KG)                                   | 122 X 19 X 37                                                         |
| DIMENSIONS (CM)                              | 18                                                                    |

Installation of emergency showers, eye and eye/face wash equipment shall be in accordance with AS/NZS4775 or ANSI Standard Z358.1 - whichever is applicable to the installation. PRATT Safety advises due to ongoing research and development, specifications may change without notice.



### **SPARE PARTS**