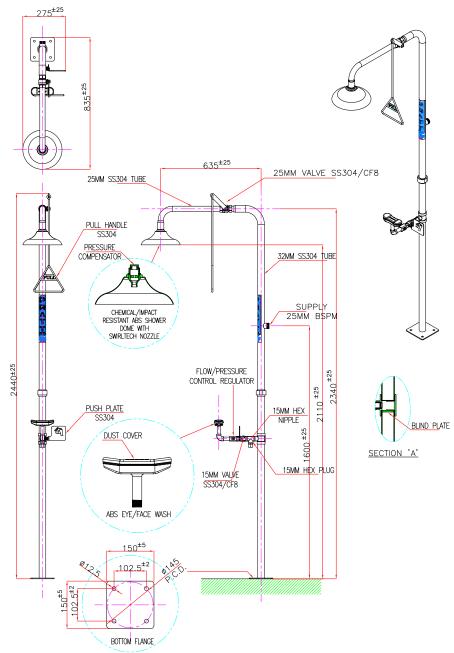

# PRATT COMBINATION SHOWER WITH EYE & FACE WASH, NO BOWL & NO FOOT TREADLE

| TECHNICAL INFORMATION                        |                                                                       |
|----------------------------------------------|-----------------------------------------------------------------------|
| INLET CONNECTION                             | 25mm BSPM                                                             |
| WATER SUPPLY-LINE SIZE                       | 25mm *Must be hydraulically sized to meet requirements.               |
| MINIMUM PERFORMANCE REQUIREMENTS             | 210kPa / 30PSI *Caution should be taken when pressure exceeds 550 kPa |
| FLOW OUTPUT (AT MIN PERFORMANCE REQUIREMENT) | Shower 80 LPM Eye Wash 15 LPM Eye-Face Wash 30 LPM                    |
| WEIGHT(KG)                                   | 122 X 19 X 37                                                         |
| DIMENSIONS (CM)                              | 18                                                                    |